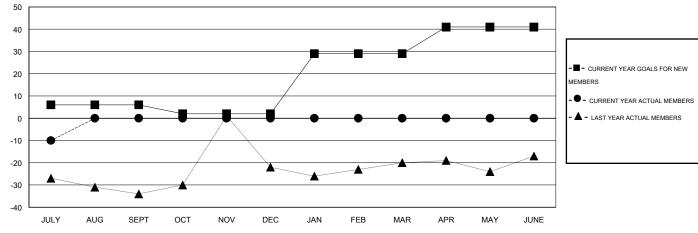

## District 5M 3

Results as of: 7/31/2015

GMT: Judy Hankom LOCATION MINNESOTA GMT CA 1

|               |                  | Clubs             |                  |                  |                       |                    | Members                             |                    |                  |
|---------------|------------------|-------------------|------------------|------------------|-----------------------|--------------------|-------------------------------------|--------------------|------------------|
|               | RESUI            | LTS FOR 2015-2016 | i                |                  | RESULTS FOR 2015-2016 |                    |                                     |                    |                  |
| QUARTER       | NEW CLUB<br>GOAL | NEW CLUBS         | DROPPED<br>CLUBS | NET<br>GAIN/LOSS | QUARTER               | NEW MEMBER<br>GOAL | CHARTER AND<br>NEW MEMBERS<br>ADDED | DROPPED<br>MEMBERS | NET<br>GAIN/LOSS |
| JULY/AUG/SEPT | 0                | 0                 | 0                | 0                | JULY/AUG/SEPT         | 6                  | 4                                   | 14                 | -10              |
| OCT/NOV/DEC   | 0                | 0                 | 0                | 0                | OCT/NOV/DEC           | -4                 | 0                                   | 0                  | 0                |
| JAN/FEB/MAR   | 1                | 0                 | 0                | 0                | JAN/FEB/MAR           | 27                 | 0                                   | 0                  | 0                |
| APR/MAY/JUNE  | 0                | 0                 | 0                | 0                | APR/MAY/JUNE          | 12                 | 0                                   | 0                  | 0                |